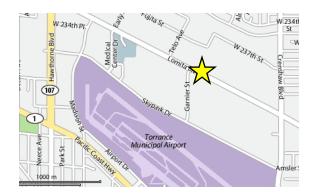

# For children 4.5 - 12 years of age.

Bread of Life Church Summer Day Camp Attn: Heidi Walker 2780 Lomita Blvd. Torrance CA 90505

# Bread of Life Christian Children Center

2780 Lomita Blvd.Torrance CA 90505 Tel: 310-602-0185 | Fax: 310-325-7853

breadoflifechurch.org/BOL\_ChildrenCenter

Camp Coordinator/ Kimberly Mathieson kmathieson@breadoflifechurch.org